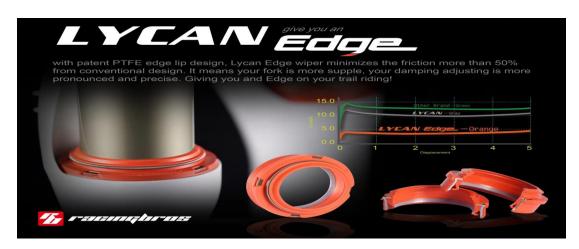

**Lycan Edge** is the top of high performance low friction seal for racers or peoples who want the maximum performance, so the lowest friction and against wear need a small controlled lubrication! That's why a small oil film will be on stanchion tube surface! Please check your stanchion tube surface condition and bushing play regularly. Bad stanchion tube surface finishing, tubes wear and too much bushing play will cause leaking on **Lycan Edge**.